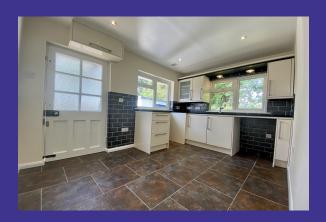

## **Property Description**

- Kitchen/diner with electric and gas cooker point and plumbing for a washing machine
- Lounge with an electric fire
- 2 Double bedrooms
- Bathroom with shower over the bath
- Sunroom
- Gas central heating
- Double glazing