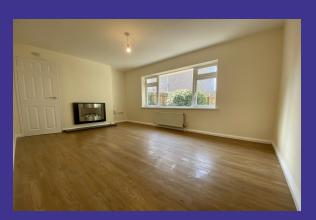

## **Property Description**

- Kitchen/diner with electric and gas cooker point and plumbing for a washing machine
- Lounge with an electric fire
- 2 Double bedrooms
- Bathroom with shower over the bath
- Sunroom
- Gas central heating
- Double glazing