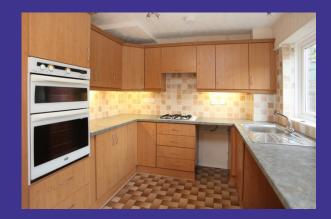

### **Property Description**

- Lounge
- 2 Double bedrooms
- 1 Single Bedroom
- Bathroom with an electric shower over the bath
- Gas central heating
- Double glazing