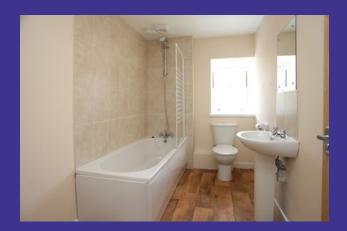

## **Property Description**

- Kitchen/breakfast room with a built-in electric oven and hob, extractor and plumbing for washing machine
- Lounge/dining room
- 2 Double Bedrooms
- Bathroom with mixer shower over the bath
- Double glazing
- Gas central heating
- Intercom service