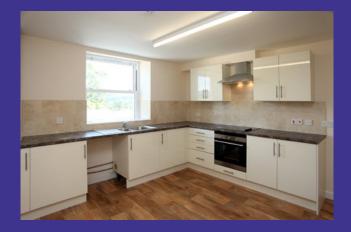

## **Property Description**

- Kitchen/breakfast room with a built-in electric oven and hob, extractor and plumbing for washing machine
- Lounge/dining room
- 2 Double Bedrooms
- Bathroom with mixer shower over the bath
- Double glazing
- Gas central heating
- Intercom service