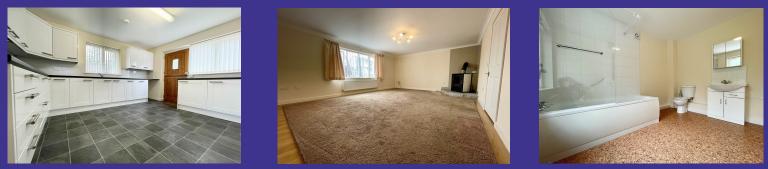

## **Property Description**

- Kitchen with an electric oven, hob, extractor, dishwasher, fridge, freezer and plumbing for a washing machine
- Lounge with a wood-burner
- 1 Double bedroom
- Bathroom with a mixer shower over the bath
- Gas central heating
- Double glazing
- Large patio with a shed
- Parking for 1 car
- Single occupancy only