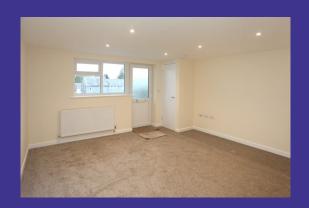

## **Property Description**

- Open plan living; kitchen with built in electric oven, hob, extractor and plumbing for washing machine
- Downstairs toilet
- Shower room with a heated towel rail
- 1 Double bedroom
- 1 Single bedroom
- Gas central heating
- Double glazing
- Driveway parking