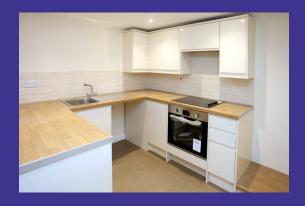

## **Property Description**

- Open plan living; kitchen with built in electric oven, hob, extractor and plumbing for washing machine
- Downstairs toilet
- Shower room with a heated towel rail
- 1 Double bedroom
- 1 Single bedroom
- Gas central heating
- Double glazing
- Driveway parking