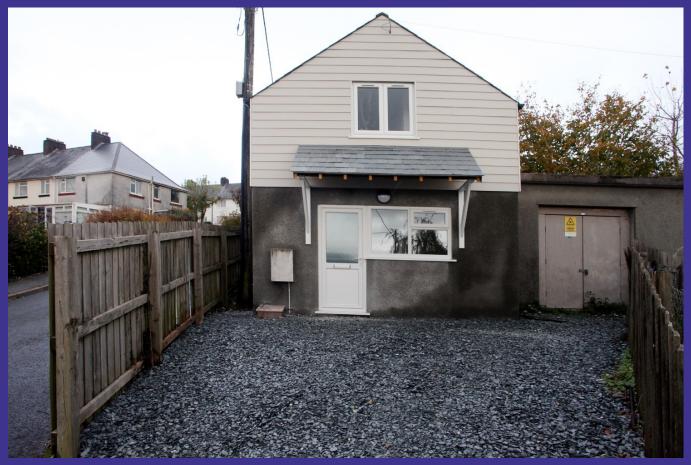

## **GB Property Management**and Lettings

REF 2598

Modern unfurnished 2 bedroomed detached house, located on the edge of Tavistock.

£595.00PCM

The Haven,
Crelake Close,
Tavistock, PL19 9AX

- Detached house
- Council Tax band 'A'
- Gas central heating
- Open plan

## **Property Description**

- Open plan living; kitchen with built in electric oven, hob, extractor and plumbing for washing machine
- Downstairs toilet
- Shower room with a heated towel rail
- 1 Double bedroom
- 1 Single bedroom
- Gas central heating
- Double glazing
- Driveway parking