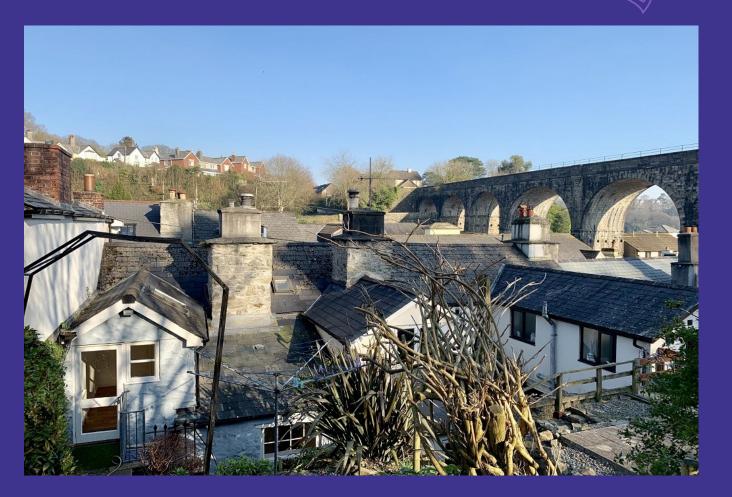

## 8 Bannawell Street,

Tavistock,

**PL19 0DJ** 

- Walking distance to local amenities
- Views of the town and viaduct from the back garden
- Council Tax band 'A'
- Children accepted