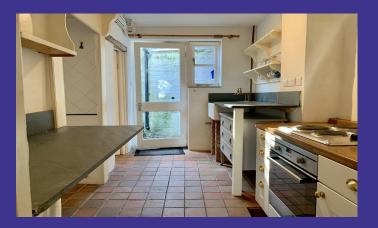

### **Property Description**

- Kitchen with built in electric oven and hob with plumbing for a washing machine
- Lounge with featured fire place and dresser
- Dining room
- 1 Double bedroom with a built-in wardrobe
- 1 Single bedroom/Study
- Bathroom with mixer shower over the bath
- Gas central heating
- Long rear garden (Gardener included)