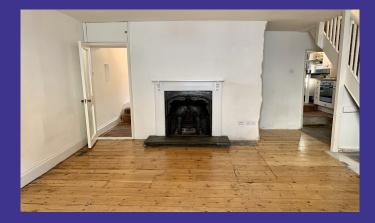

### **Property Description**

- Kitchen with built in electric oven and hob with plumbing for a washing machine
- Lounge with featured fire place and dresser
- Dining room
- 1 Double bedroom with a built-in wardrobe
- 1 Single bedroom/Study
- Bathroom with mixer shower over the bath
- Gas central heating
- Long rear garden (Gardener included)