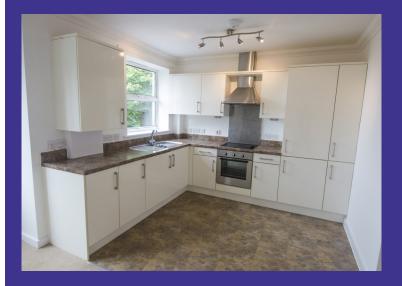

## Property Description

- Kitchen/dining/lounge with a built-in electric oven & hob, extractor fan, fridge/freezer & washer/dryer
- 1 Double bedroom
- Bathroom with a shower over the bath
- Gas central heating
- Double glazing
- Intercom system
- Communal lift