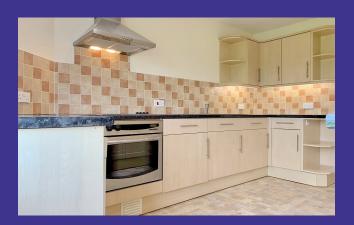

## **Property Description**

- Modern kitchen with built-in electric oven, hob, extractor fan, fridge, freezer, dishwasher and washer/dryer
- 2 Double bedrooms, both with built in wardrobes and one with an en-suite shower room
- Bathroom with shower over bath
- Oil fired central heating
- Double glazing.