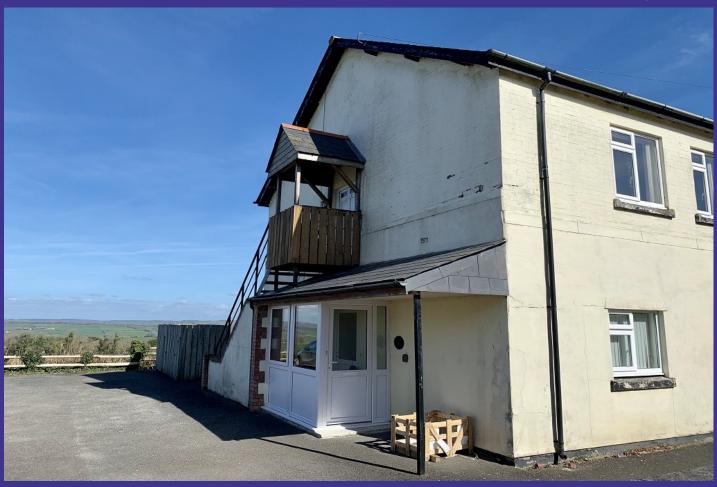

## **GB Property Management**and Lettings

**REF 2626** 

£625.00PCM

An immaculately presented 2 bedroomed top floor apartment benefiting from easy access to the A30 and glorious views of the surrounding countryside.

Flat 4 The Tuit,

Lewdown,

**EX20 4BS** 

- Gorgeous countryside views
- · Kitchen appliances provided
- Top floor
- Parking
- En-suite shower room

## Outside-

Parking for 2 cars

Available now for 6 months ongoing at £625.00pcm + £720.00 Damage Deposit

Metered Water & Council Tax band 'B' £1438.53

Landlords Restrictions- No Smokers, Pets at Landlord discretion