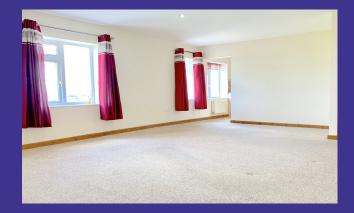

## **Property Description**

- Modern kitchen with built-in electric oven, hob, extractor fan, fridge, freezer, dishwasher and washer/dryer
- 2 Double bedrooms, both with built in wardrobes and one with an en-suite shower room
- Bathroom with shower over bath
- Oil fired central heating
- Double glazing.