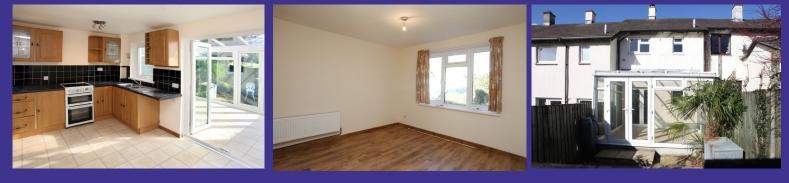

## **Property Description**

- Kitchen/diner with electric oven and plumbing for washing machine
- Lounge; Conservatory
- 1 Double bedroom and one Single bedroom
- Bathroom with electric shower over bath
- Gas central heating
- Double glazing
- Courtyard Garden
- parking for two cars at rear