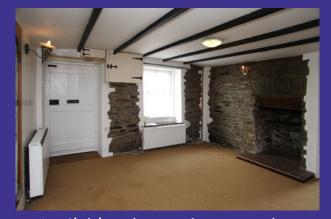

## **Property Description**

- Lounge
- 1 Double bedroom
- 1 Single bedroom
- Bathroom with a hand held shower over the bath and separate shower cubicle
  Outside-
- Gas central heating
- Double glazing