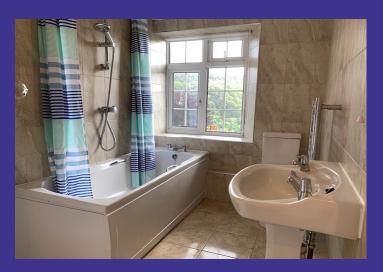

## **Property Description**

- Kitchen/dining room with gas oven, hob extractor fan, dishwasher and plumbing for washing machine
- · Lounge with open fire
- 2 Double bedrooms, one with built in wardrobes
- 1 Single bedroom
- Bathroom with power shower over bath with heated towel rail
- Gas central heating
- Double glazing