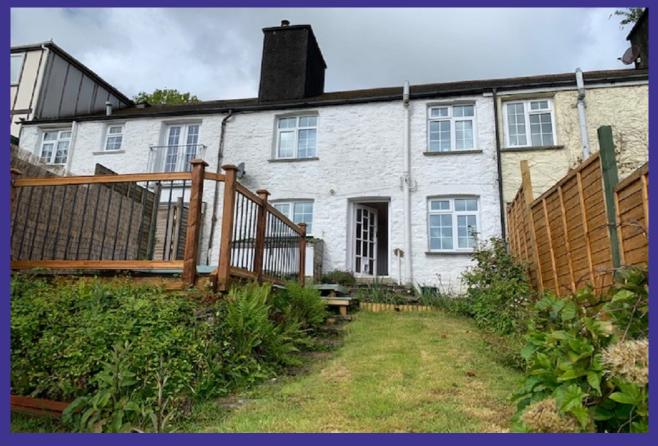

## GB Property Management and Lettings

**REF 2631** 

With extensive views over the Tamar Valley this delightful 3 bedroomed mid terrace character cottage is set over three floors benefiting from open fire, gas central heating and garden with decking

## **Property Description**

- Kitchen/dining room with gas oven, hob extractor fan, dishwasher and plumbing for washing machine
- · Lounge with open fire
- 2 Double bedrooms, one with built in wardrobes
- 1 Single bedroom
- Bathroom with power shower over bath with heated towel rail
- Gas central heating
- Double glazing

Outside-

- Garden
- Decking

Available now for 6 months ongoing at £750.00pcm + £865.00 Damage Deposit Metered Water & Council Tax band 'C' £1,538.96

Landlords Restrictions- No Smokers/dogs

Cat At the Landlords discretion