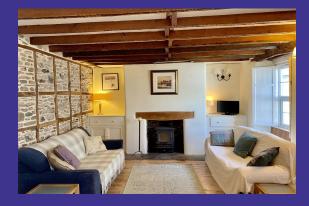

## **Property Description**

- Kitchen with belling electric range cooker
- Lounge/Diner with woodburner
- Cloakroom
- Utility room with plumbing for washing machine
- 2 Double bedrooms one with built-in wardrobes
- Single bedroom
- Bathroom with off system shower over bath and heated towel rail
- Gas central heating
- Double glazing