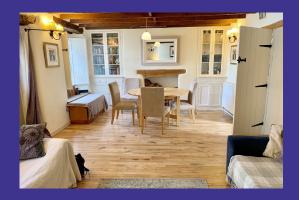

## **Property Description**

- Kitchen with belling electric range cooker
- Lounge/Diner with woodburner
- Cloakroom
- Utility room with plumbing for washing machine
- 2 Double bedrooms one with built-in wardrobes
- Single bedroom
- Bathroom with off system shower over bath and heated towel rail
- Gas central heating
- Double glazing