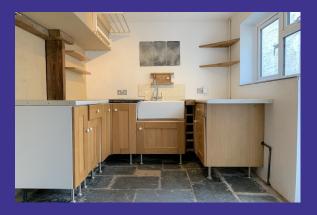

## **Property Description**

- Kitchen with electric cooker point
- Lounge with feature fireplace
- Dining room
- 2 Double bedrooms with built-in wardrobes, single bedroom/study
- Bathroom with shower over bath
- Gas central heating