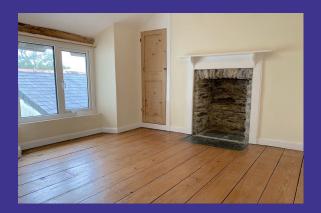

## **Property Description**

- Kitchen with electric cooker point
- Lounge with feature fireplace
- Dining room
- 2 Double bedrooms with built-in wardrobes, single bedroom/study
- Bathroom with shower over bath
- Gas central heating