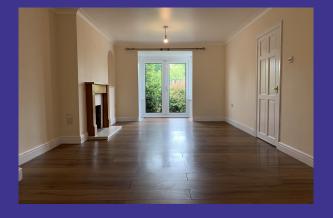

## **Property Description**

- Kitchen/breakfast room with built-in gas oven, hob, extractor, fridge/freezer, dishwasher & washing machine
- · Lounge/dining room with open fire
- Study
- 3 Double bedrooms
- Single bedroom
- Bathroom with shower
- Gas central heating
- Double glazing