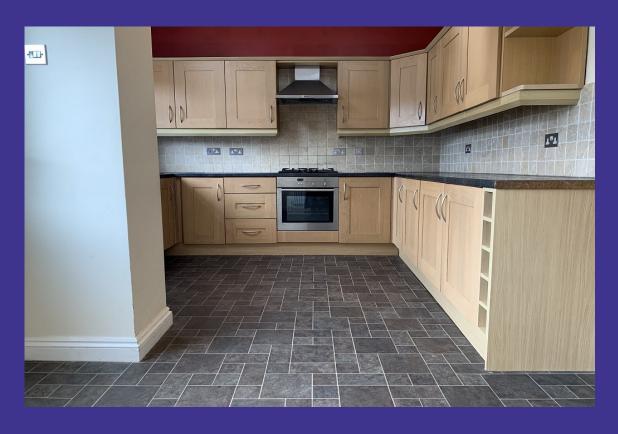

## **Property Description**

- Kitchen/breakfast room with built-in gas oven, hob, extractor, fridge/freezer, dishwasher & washing machine
- · Lounge/dining room with open fire
- Study
- 3 Double bedrooms
- Single bedroom
- Bathroom with shower
- Gas central heating
- Double glazing