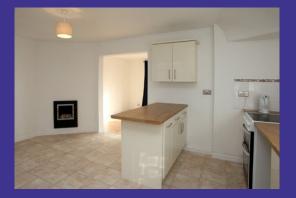

## **Property Description**

- Kitchen/diner with electric oven, hob, and plumbing for a dishwasher
- Utility with plumbing for washing machine
- Downstairs cloakroom
- Lounge with patio doors leading to garden
- 2 Double bedrooms, 1 with built in wardrobes
- Bathroom with electric shower over bath
- Gas central heating
- Double glazing