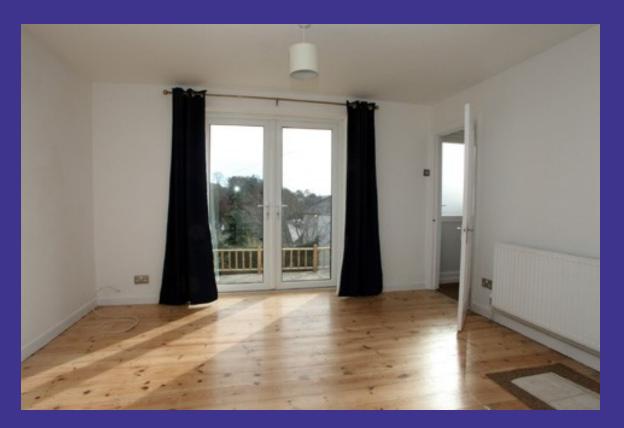

## **Property Description**

- Kitchen/diner with electric oven, hob, and plumbing for a dishwasher
- Utility with plumbing for washing machine
- Downstairs cloakroom
- Lounge with patio doors leading to garden
- 2 Double bedrooms, 1 with built in wardrobes
- Bathroom with electric shower over bath
- Gas central heating
- Double glazing