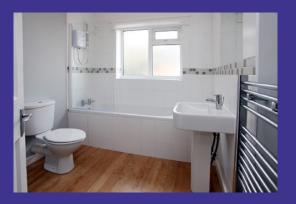

## **Property Description**

- Kitchen/diner with electric oven, hob, and plumbing for a dishwasher
- Utility with plumbing for washing machine
- Downstairs cloakroom
- Lounge with patio doors leading to garden
- 2 Double bedrooms, 1 with built in wardrobes
- Bathroom with electric shower over bath
- Gas central heating
- Double glazing