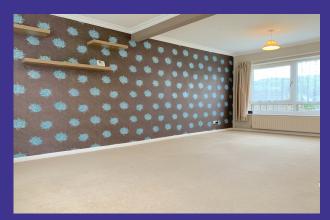

## **Property Description**

- Kitchen with built in electric oven, gas hob, extractor fan and plumbing for dishwasher
- Lounge/diner
- 2 Double bedrooms, one with built in ward robes
- 1 Single bedroom
- Bathroom with power shower over bath
- Gas central heating
- Double glazing
- Garden to front and rear of property
- Driveway parking with single garage and plumbing for washing machine