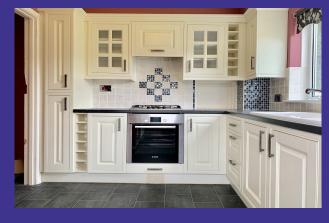

## **Property Description**

- Kitchen with built in electric oven, gas hob, extractor fan and plumbing for dishwasher
- Lounge/diner
- 2 Double bedrooms, one with built in ward robes
- 1 Single bedroom
- Bathroom with power shower over bath
- Gas central heating
- Double glazing
- Garden to front and rear of property
- Driveway parking with single garage and plumbing for washing machine