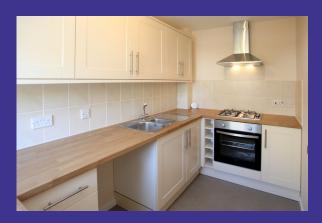

## **Property Description**

- Lounge/Diner
- 2 Double bedrooms, 1 with built-in wardrobes
- Bathroom with an electric shower over the bath
- Gas central heating
- Garden with small storage shed
- 1 Allocated parking space