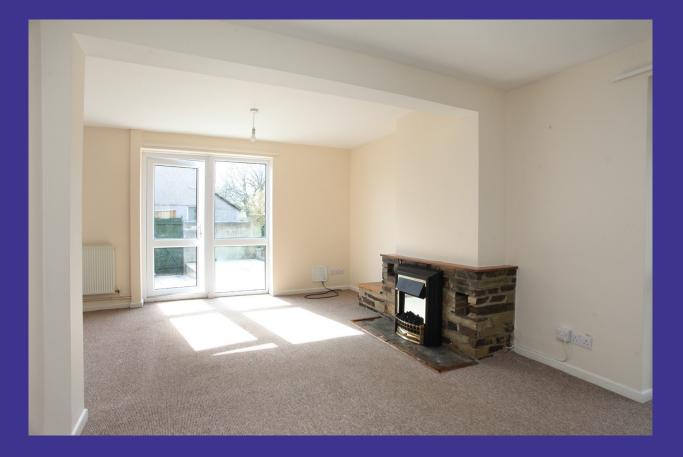

### **Property Description**

- Kitchen with electric/gas cooker point and plumbing for a washing machine
- Lounge/Diner with electric fire
- Internal storage cupboard with space for fridge/freezer and vent for tumble dryer
- 2 Double bedrooms
- Bathroom with mixer shower over bath
- Gas central heating
- Double glazing

Outside-

- Garden with patio area
- Shed
- Allocated parking space

Available now for 6 months ongoing at £650.00pcm + £750.00 Damage Deposit Metered Water & Council Tax band 'B' £1,601.60 Landlords Restrictions- No Smokers, Pets The Energy Performance of this property is Rated D, Rating 67 To secure this property 1 weeks Holding Deposit of £150.00 will be required.