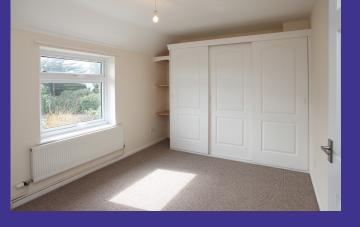

### **Property Description**

- Kitchen with electric/gas cooker point and plumbing for a washing machine
- Lounge/Diner with electric fire
- Internal storage cupboard with space for fridge/freezer and vent for tumble dryer
- 2 Double bedrooms
- Bathroom with mixer shower over bath
- Gas central heating
- Double glazing