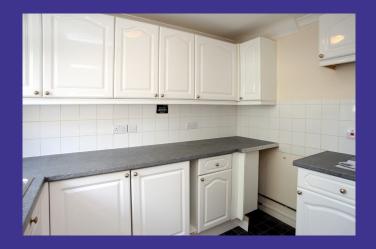

### **Property Description**

- Kitchen with electric/gas cooker point and plumbing for a washing machine
- Lounge/Diner with electric fire
- Internal storage cupboard with space for fridge/freezer and vent for tumble dryer
- 2 Double bedrooms
- Bathroom with mixer shower over bath
- Gas central heating
- Double glazing