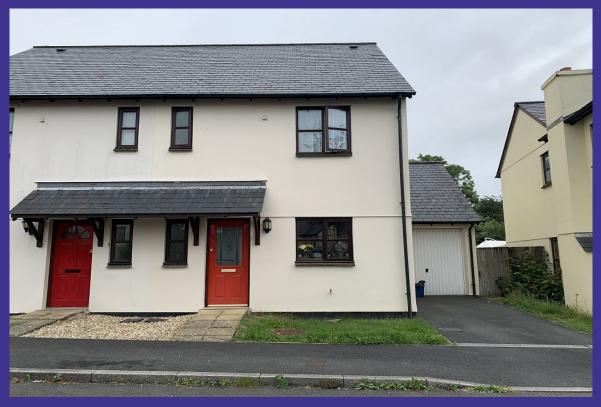

### **REF 2642**

Semi - detached 3 bedroomed family home set in a quiet cul-de-sac located within popular moorland village. This property benefits from central heating and driveway parking.

£750.00PCM

## 16 Warren Road,

Mary Tavy, PL19 9PF

- En-suite shower room
- Pets considered
- Part-furnished
- Patio

## **Property Description**

- Kitchen/ Dining room with built in electric cooker, hob extractor fan, fridge freezer and plumbing for dishwasher

- Lounge
- Downstairs cloakroom
- 2 Double bedrooms one with en-suite shower room
- Single bedroom
- Bathroom with handheld shower over bath
- Oil fired central heating

#### Outside-

- Garden with patio area
- Driveway
- Garage with plumbing for washing machine

Available middle of September for 6 months ongoing at £750.00 + £865.00 Damage Deposit

Metered Water & Council Tax band 'C' £1659.37