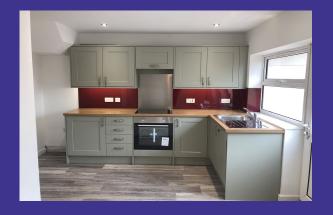

## **Property Description**

- Kitchen/ living area with built-in electric cooker, gas hob, washing machine and slim line dishwasher
- 3 bedrooms
- bathroom with shower over bath
- Double glazing
- Gas central heating
- Garden with decking, shed and greenhouse
- Outside toilet