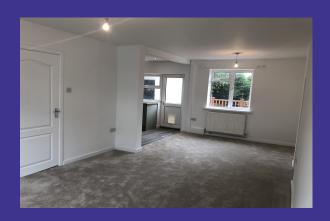

## **Property Description**

- Kitchen/ living area with built-in electric cooker, gas hob, washing machine and slim line dishwasher
- 3 bedrooms
- bathroom with shower over bath
- Double glazing
- Gas central heating
- Garden with decking, shed and greenhouse
- Outside toilet