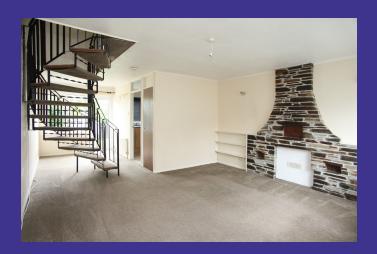

## **Property Description**

- Kitchen with a gas and electric cooker point and plumbing for washing machine
- Lounge/Dinning room
- 1 Double bedroom
- 2 Single bedrooms
- Bathroom with electric shower over bath
- Gas central heating
- Garden
- Garage