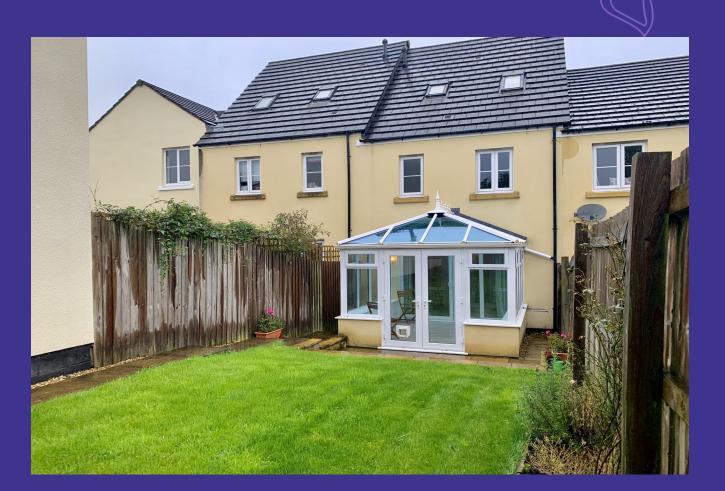

## **Property Description**

- Kitchen/ Breakfast room with built in gas hob, double oven, fridge freezer, extractor and dishwasher
- Downstairs cloak room
- Lounge/ diner
- Two double bedrooms
- Master bedroom with ensuite shower room and built in wardrobes
- Shower over bath
- Conservatory
- Gas central heating
- Double glazing

## Outside-

- Garden with patio area
- Garage with driveway

Available 18th October for 6 months ongoing at £895.00pcm + £1030.00 Damage Deposit

Metered Water & Council Tax band 'C' £1,712.01

Landlords Restrictions- No Smokers/Dogs