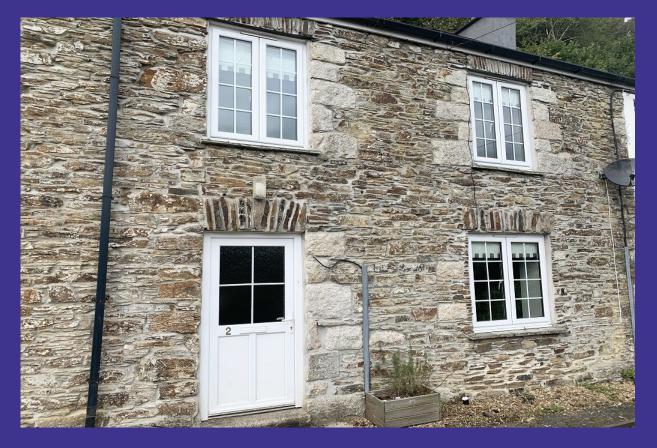

# GB Property Management and Lettings

REF 2648 Furnished or part furnished mid terraced character cottage enjoying far reaching views over the Tamar Valley.

## Cornwall, PL18 9LP

- 2 Double bedrooms
- Furnished
- Situated within the Tamar Valley
- Character property

#### **Property Description**

- Kitchen area with fridge/freezer, washer/dryer, slimline dishwasher and built-in electric oven, hob / Living room with Wood burner
- 2 Double bedrooms one with dressing room or study
- Shower room with heated towel rail
- Electric heating
- Double glazing
- Patio with beautiful tree top views
- Bin store area
- 2 Allocated parking
- spaces