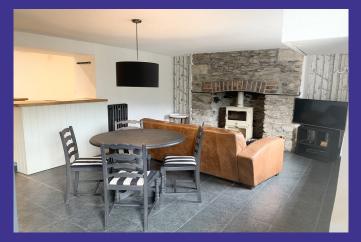

#### **Property Description**

- Kitchen area with fridge/freezer, washer/dryer, slimline dishwasher and built-in electric oven, hob / Living room with Wood burner
- 2 Double bedrooms one with dressing room or study
- Shower room with heated towel rail
- Electric heating
- Double glazing
- Patio with beautiful tree top views
- Bin store area
- 2 Allocated parking
- spaces