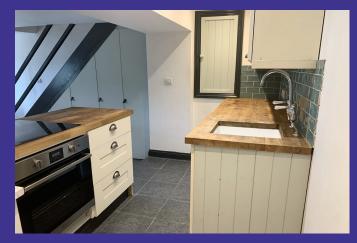

#### **Property Description**

- Kitchen area with fridge/freezer, washer/dryer, slimline dishwasher and built-in electric oven, hob / Living room with Wood burner
- 2 Double bedrooms one with dressing room or study
- Shower room with heated towel rail
- Electric heating
- Double glazing
- Patio with beautiful tree top views
- Bin store area
- 2 Allocated parking
- spaces