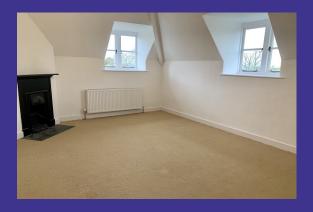

## **Property Description**

- Kitchen/dining room with electric oven, hob, extractor, and plumbing for a slimline dishwasher
- Utility with plumbing for a washing machine
- Downstairs cloakroom
- Lounge with wood-burner
- 3 Double bedrooms, one with built in wardrobes
- 1 Single bedroom with en-suite shower room
- Bathroom with shower over bath
- Oil fired central heating
- Large garden with shed