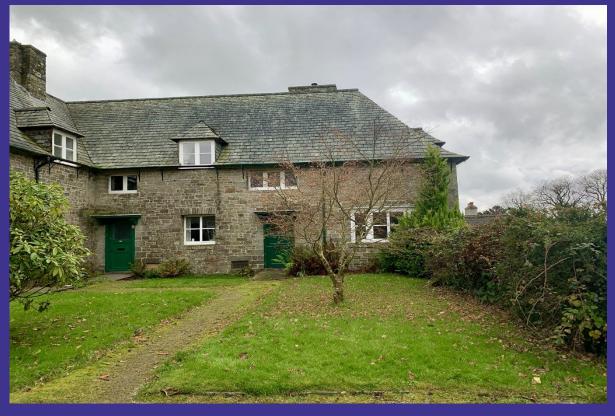

## GB Property Management and Lettings

**REF-2181** 

Semi-detached 4 bedroomed character house offering versatile accommodation with countryside views and in the

pretty village of Milton Abbot.

£995.00PCM

8 Venn Hill,
Milton Abbot,
Tavistock, PL19 ONY

- character house
- 3 Double bedrooms
- Lounge with wood-burner
- Council Tax band 'A'

## **Property Description**

- Kitchen/dining room with electric oven, hob, extractor, and plumbing for a slimline dishwasher
- Utility with plumbing for a washing machine
- Downstairs cloakroom
- Lounge with wood-burner
- 3 Double bedrooms, one with built in wardrobes
- 1 Single bedroom with en-suite shower room
- Bathroom with shower over bath
- Oil fired central heating
- Large garden with shed