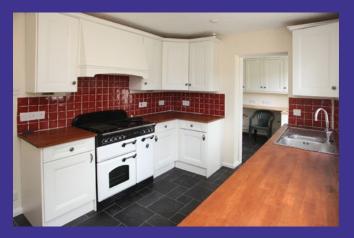

### **Property Description**

- Kitchen with gas range cooker, extractor and dishwasher
- Utility room with plumbing for washing machine
- Lounge/dining room
- Downstairs cloakroom
- 2 Double bedrooms
- 1 Single bedroom
- Bathroom with separate shower cubicle
- Gas central heating
- Double glazing
- Garden with decked patio, garage with driveway parking