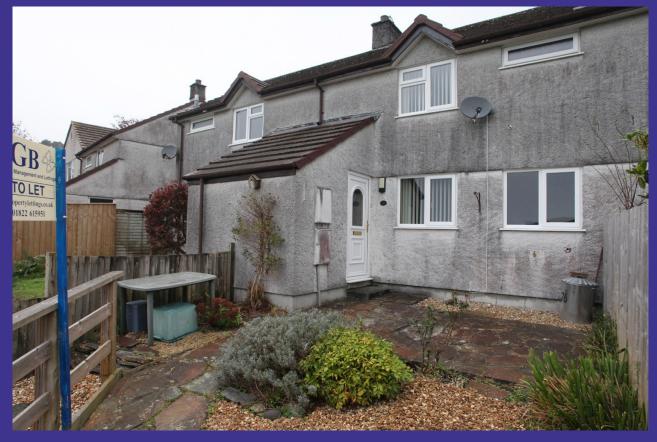

## 76 Monksmead

Tavistock, Devon

## **PL19 8ER**

- 2 Double bedrooms
- Prime residential area
- Easy access to the town centre
- Small pet at Landlords discretion

#### **Property Description**

- Modern Kitchen with an electric oven, gas hob, extractor and plumbing for a washing machine
- Lounge/dining room with an electric fire
- 2 Double bedrooms
- Modern Bathroom with a power shower over bath with heated towel rail
- Gas central heating
- Double glazing
- Storage cupboard
- Tiered garden to front and rear
- Allocated parking