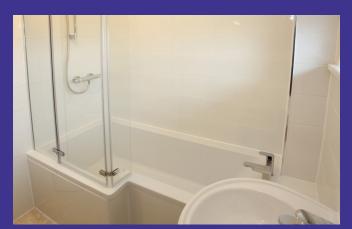

#### **Property Description**

- Modern Kitchen with an electric oven, gas hob, extractor and plumbing for a washing machine
- Lounge/dining room with an electric fire
- 2 Double bedrooms
- Modern Bathroom with a power shower over bath with heated towel rail
- Gas central heating
- Double glazing
- Storage cupboard
- Tiered garden to front and rear
- Allocated parking