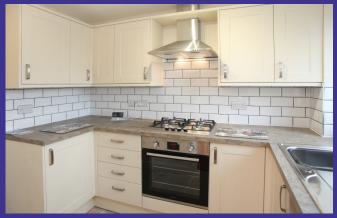

#### **Property Description**

- Modern Kitchen with an electric oven, gas hob, extractor and plumbing for a washing machine
- Lounge/dining room with an electric fire
- 2 Double bedrooms
- Modern Bathroom with a power shower over bath with heated towel rail
- Gas central heating
- Double glazing
- Storage cupboard
- Tiered garden to front and rear
- Allocated parking