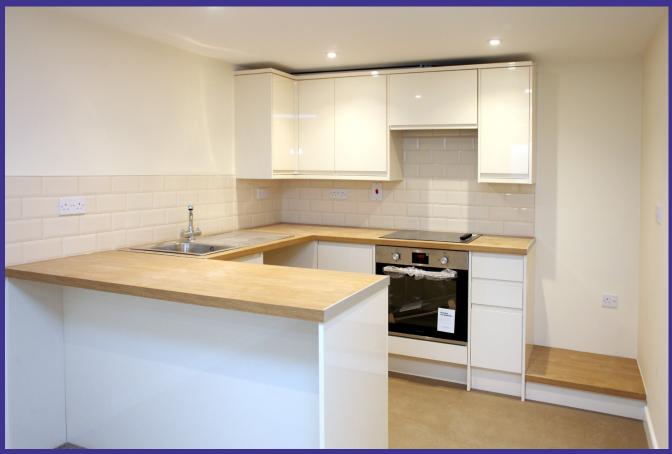

## **Property Description**

- Open plan living
- Kitchen with built in electric oven, hob, extractor and plumbing for washing machine
- Downstairs toilet
- Shower room with a heated towel rail
- 1 Double bedroom
- 1 Single bedroom
- Gas central heating
- Double glazing
- Driveway parking