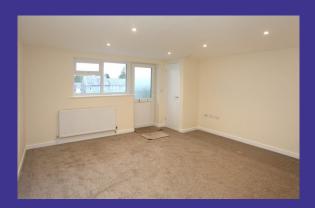

## **Property Description**

- Open plan living
- Kitchen with built in electric oven, hob, extractor and plumbing for washing machine
- Downstairs toilet
- Shower room with a heated towel rail
- 1 Double bedroom
- 1 Single bedroom
- Gas central heating
- Double glazing
- Driveway parking