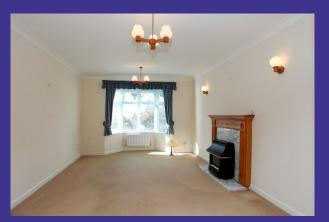

## **Property Description**

- Kitchen/Breakfast room with a built-in electric oven, hob, fridge, freezer, washer dryer and dishwasher
- Lounge with a gas fire leading to the Dining room
- Conservatory
- Downstairs cloakroom
- Master bedroom with built-in wardrobes and en-suite shower room
- 2 Further double bedrooms
- 1 Single bedroom
- Bathroom with a shower over the bath
- Gas central heating & double glazing