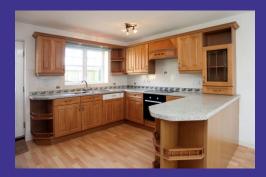

## **Property Description**

- Kitchen/Breakfast room with a built-in electric oven, hob, fridge, freezer, washer dryer and dishwasher
- Lounge with a gas fire leading to the Dining room
- Conservatory
- Downstairs cloakroom
- Master bedroom with built-in wardrobes and en-suite shower room
- 2 Further double bedrooms
- 1 Single bedroom
- Bathroom with a shower over the bath
- Gas central heating & double glazing