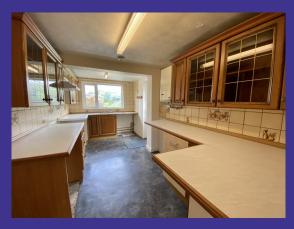

## **Property Description**

- Lounge
- Dining room
- Kitchen with built-in extractor fan, electric cooker point, & plumbing for washing machine
- 2 Double bedrooms
- Bathroom with bath and separate shower cubicle
- Gas central heating
- Double glazing
- Garden to rear