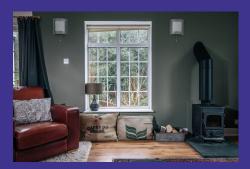

## **Property Description**

- Open plan kitchen/dining room/ living room with electric cooker, extractor fan, built in dishwasher and a log burner
- Utility area with washer/dryer
- 2 Double bedrooms
- Bathroom with electric shower over bath
- Study/ snug room
- Oil fired central heating
- Double glazing
- Patio/ decking area over looking the stream
- Garage
- Parking