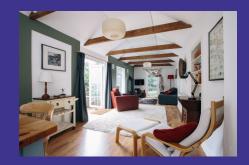

## **Property Description**

- Open plan kitchen/dining room/ living room with electric cooker, extractor fan, built in dishwasher and a log burner
- Utility area with washer/dryer
- 2 Double bedrooms
- Bathroom with electric shower over bath
- Study/ snug room
- Oil fired central heating
- Double glazing
- Patio/ decking area over looking the stream
- Garage
- Parking