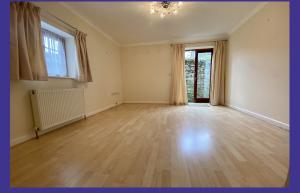

## **Property Description**

- Kitchen with built in electric oven, hob and extractor, plumbing for washing machine
- Lounge/diner
- Downstairs cloakroom
- Study/dressing room
- Double bedroom with built in wardrobes
- Single bedroom with built in wardrobes
- Bathroom with shower over bath
- Gas Central heating
- Double Glazing
- Small rear courtyard