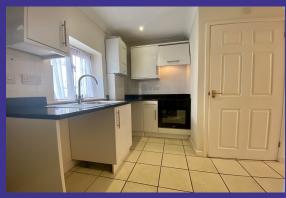

## **Property Description**

- Kitchen with built in electric oven, hob and extractor, plumbing for washing machine
- Lounge/diner
- Downstairs cloakroom
- Study/dressing room
- Double bedroom with built in wardrobes
- Single bedroom with built in wardrobes
- Bathroom with shower over bath
- Gas Central heating
- Double Glazing
- Small rear courtyard