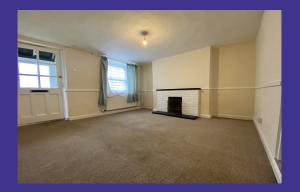

## **Property Description**

- Kitchen/ Diner with electric & gas cooker points and plumbing for washing machine
- Lounge with open fireplace
- 2 Double bedroom
- Bathroom with electric shower over bath
- Gas central heating
- Double glazing
- Gardens to lawn front and rear patios
- Shed