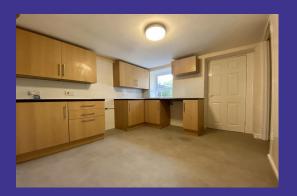

## **Property Description**

- Kitchen/ Diner with electric & gas cooker points and plumbing for washing machine
- Lounge with open fireplace
- 2 Double bedroom
- Bathroom with electric shower over bath
- Gas central heating
- Double glazing
- Gardens to lawn front and rear patios
- Shed