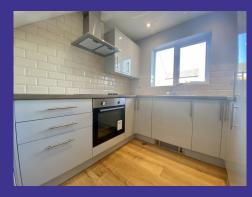

## **Property Description**

- Kitchen with in-built electric hob, oven and fridge/freezer
- Lounge/Dining room with feature electric fire
- 2 Double bedrooms
- Utility area with plumbing for a washing machine
- Bathroom with a power shower over the bath and heated towel rail
- Gas central heating
- Double glazing
- Courtyard gravel area
- Lawn to front
- Garage
- Parking