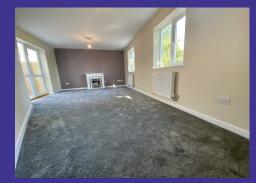

## **Property Description**

- Kitchen with in-built electric hob, oven and fridge/freezer
- Lounge/Dining room with feature electric fire
- 2 Double bedrooms
- Utility area with plumbing for a washing machine
- Bathroom with a power shower over the bath and heated towel rail
- Gas central heating
- Double glazing
- Courtyard gravel area
- Lawn to front
- Garage
- Parking