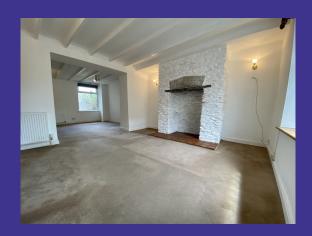

## **Property Description**

- Lounge
- Dining room
- Kitchen with built-in extractor fan, electric cooker point, & plumbing for washing machine
- 2 Double bedrooms
- Bathroom with bath and separate shower cubicle
- Gas central heating
- Double glazing
- Garden to rear