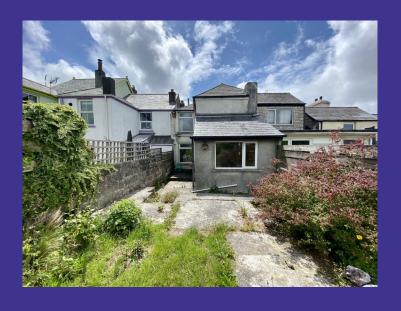

## **Property Description**

- Lounge
- Dining room
- Kitchen with built-in extractor fan, electric cooker point, & plumbing for washing machine
- 2 Double bedrooms
- Bathroom with bath and separate shower cubicle
- Gas central heating
- Double glazing
- Garden to rear