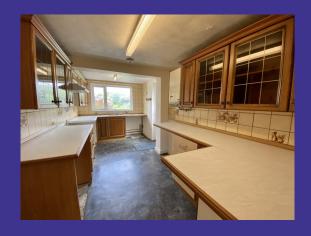

## **Property Description**

- Lounge
- Dining room
- Kitchen with built-in extractor fan, electric cooker point, & plumbing for washing machine
- 2 Double bedrooms
- Bathroom with bath and separate shower cubicle
- Gas central heating
- Double glazing
- Garden to rear