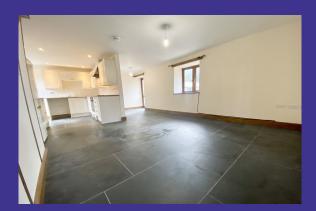

- Barn conversion
- Open plan kitchen/living area
- Underfloor heating
- Pet friendly

## **Property Description**

- Kitchen/ Living room with built in electric oven, hob, extractor, dishwasher and plumbing for washing machine

- 2 Double bedrooms
- Bathroom with power shower over bath with a heated towel rail
- Oil fired central heating and underfloor heating downstairs
- Double glazing
- Allocated parking
- Courtyard with countryside views
- Storage room in out building