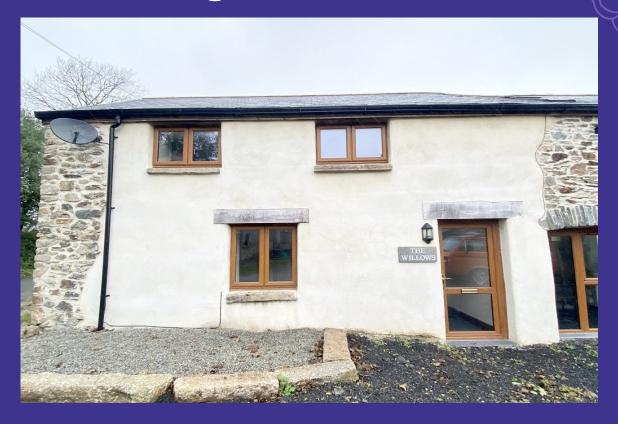

## **GB Property Management**and Lettings

**REF 2671** 

End terrace character barn conversion offers an open plan living area 2 double bedrooms and under floor oil central heating.

£750.00PCM

The Willows, Hurlditch Horn, Gulworthy, Tavistock, Devon, PL19 8HZ

- Barn conversion
- Open plan kitchen/living area
- Underfloor heating
- Pet friendly

## **Property Description**

- Kitchen/ Living room with built in electric oven, hob, extractor, dishwasher and plumbing for washing machine

- 2 Double bedrooms
- Bathroom with power shower over bath with a heated towel rail
- Oil fired central heating and underfloor heating downstairs
- Double glazing
- Allocated parking
- Courtyard with countryside views
- Storage room in out building