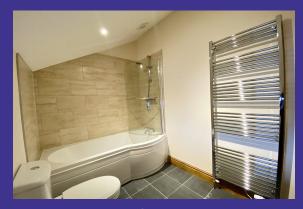

## **Property Description**

- Kitchen/ Living room with built in electric oven, hob, extractor, dishwasher and plumbing for washing machine

- 2 Double bedrooms
- Bathroom with power shower over bath with a heated towel rail
- Oil fired central heating and underfloor heating downstairs
- Double glazing
- Allocated parking
- Courtyard with countryside views
- Storage room in out building