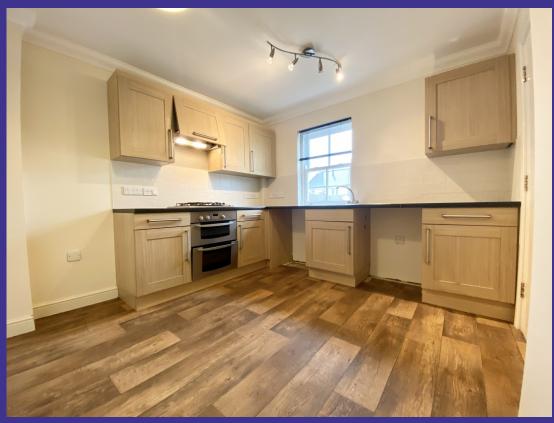

## **Property Description**

- Kitchen/Breakfast room with a built-in electric cooker & gas hob, extractor, plumbing for a washing machine and dishwasher

- Lounge/Diner
- Downstairs cloakroom
- 1 Double bedroom with an en-suite shower room
- 1 Double bedroom
- 1 Single bedroom
- Bathroom with a handheld shower over bath
- Gas central heating
- Double glazing
- Garden with a patio area