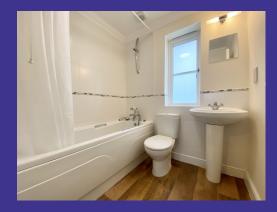

## **Property Description**

- Kitchen/Breakfast room with a built-in electric cooker & gas hob, extractor, plumbing for a washing machine and dishwasher

- Lounge/Diner
- Downstairs cloakroom
- 1 Double bedroom with an en-suite shower room
- 1 Double bedroom
- 1 Single bedroom
- Bathroom with a handheld shower over bath
- Gas central heating
- Double glazing
- Garden with a patio area