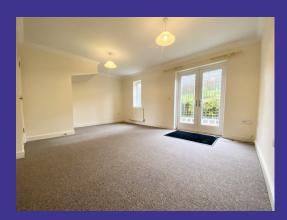

## **Property Description**

- Kitchen/Breakfast room with a built-in electric cooker & gas hob, extractor, plumbing for a washing machine and dishwasher

- Lounge/Diner
- Downstairs cloakroom
- 1 Double bedroom with an en-suite shower room
- 1 Double bedroom
- 1 Single bedroom
- Bathroom with a handheld shower over bath
- Gas central heating
- Double glazing
- Garden with a patio area