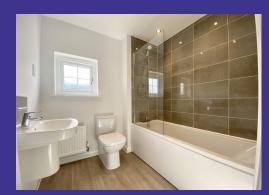

## **Property Description**

- Kitchen/dining room with built in gas hob, electric oven, extractor fan and washing machine
- Lounge
- Downstairs cloakroom
- Single bedroom
- Double bedroom
- Master double bedroom with en-suite shower room
- Bathroom with power shower over bath
- Gas central heating
- Double glazing