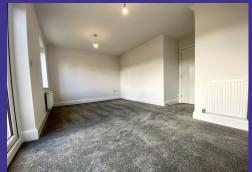

## **Property Description**

- Kitchen/dining room with built in gas hob, electric oven, extractor fan and washing machine
- Lounge
- Downstairs cloakroom
- Single bedroom
- Double bedroom
- Master double bedroom with en-suite shower room
- Bathroom with power shower over bath
- Gas central heating
- Double glazing