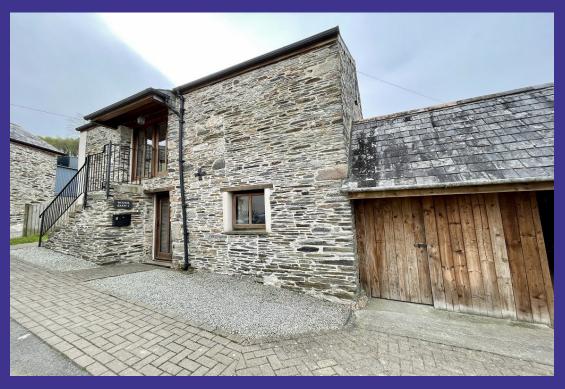

## GB Property Management and Lettings

REF 2712 -Freshly decorated, detached 3 bedroomed upside-down barn conversion in the rural hamlet of Townlake.

## £850.00PCM

Wooda Barn 1,

Townlake, Tavistock,

PL19 8PQ

- Charming property
- Rural location
- Well presented
- Fully managed

## **Property Description**

- Open Plan Kitchen/ living room with built in electric oven, hob, extractor and plumbing for washing machine
- 2 Double bedrooms one with built in wardrobes
- Single bedroom
- Bathroom with bath and separate shower cubicle
- Gas central heating
- Double glazing
- Garden with gravelled area
- Driveway parking space for 1 car