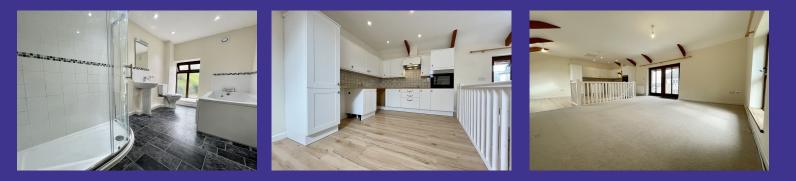

## **Property Description**

- Open Plan Kitchen/ living room with built in electric oven, hob, extractor and plumbing for washing machine
- 2 Double bedrooms one with built in wardrobes
- Single bedroom
- Bathroom with bath and separate shower cubicle
- Gas central heating
- Double glazing
- Garden with gravelled area
- Driveway parking space for 1 car