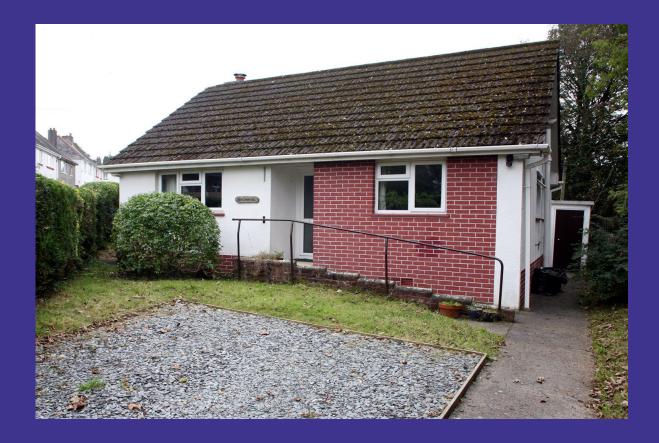

## **GB Property Management**and Lettings

REF 1950

Modern 2 bedroomed, detached bungalow in a convenient location, within easy access to the moor and local amenities.

£750.00PCM

Beechwood Bungalow, Tavistock, Devon, PL19 OBH

## **Property Description**

- Kitchen/Diner with an electric and plumbing for a washing machine
- Lounge with an electric fire
- 2 Double bedrooms
- Bathroom with a shower over the bath
- Gas central heating
- Double glazing
- Garden with shed
- Parking for 1 car