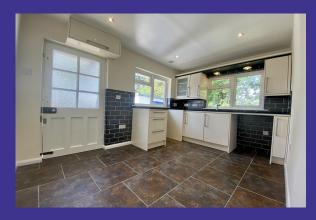

## **Property Description**

- Kitchen/Diner with an electric and plumbing for a washing machine
- Lounge with an electric fire
- 2 Double bedrooms
- Bathroom with a shower over the bath
- Gas central heating
- Double glazing
- Garden with shed
- Parking for 1 car