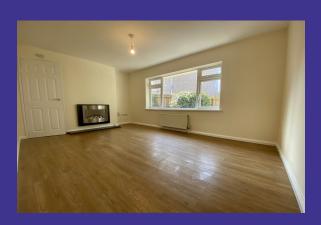

## **Property Description**

- Kitchen/Diner with an electric and plumbing for a washing machine
- Lounge with an electric fire
- 2 Double bedrooms
- Bathroom with a shower over the bath
- Gas central heating
- Double glazing
- Garden with shed
- Parking for 1 car