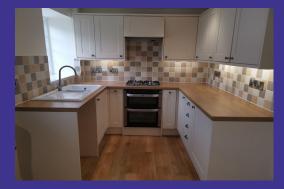

## **Property Description**

- Modern kitchen/ dining room with electric double oven, gas hob and plumbing for washing machine
- Lounge with gas fire
- Bathroom with power shower over bath
- 1 Double bedroom and a single bedroom
- Gas central heating
- Double glazing
- Lawn and afro turf with patio area and shed