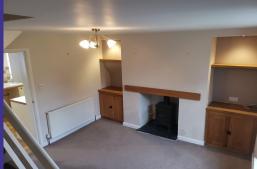

## **Property Description**

- Modern kitchen/ dining room with electric double oven, gas hob and plumbing for washing machine
- Lounge with gas fire
- Bathroom with power shower over bath
- 1 Double bedroom and a single bedroom
- Gas central heating
- Double glazing
- Lawn and afro turf with patio area and shed