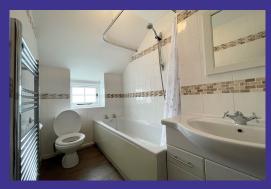

## **Property Description**

- Modern kitchen/ dining room with electric double oven, gas hob and plumbing for washing machine
- Lounge with gas fire
- Bathroom with power shower over bath
- 1 Double bedroom and a single bedroom
- Gas central heating
- Double glazing
- Lawn and afro turf with patio area and shed