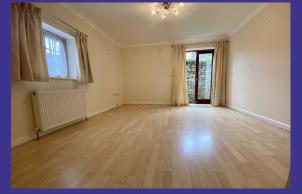

## **Property Description**

- Kitchen with built in electric oven, hob and extractor, plumbing for washing machine
- Lounge/diner
- Downstairs cloakroom
- Study/dressing room
- Double bedroom with built in wardrobes
- Single bedroom with built in wardrobes
- Bathroom with shower over bath
- Gas Central heating
- Double Glazing
- Small rear courtyard