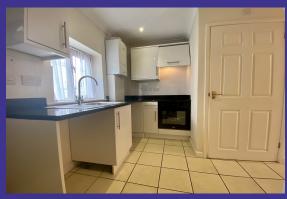

## **Property Description**

- Kitchen with built in electric oven, hob and extractor, plumbing for washing machine
- Lounge/diner
- Downstairs cloakroom
- Study/dressing room
- Double bedroom with built in wardrobes
- Single bedroom with built in wardrobes
- Bathroom with shower over bath
- Gas Central heating
- Double Glazing
- Small rear courtyard