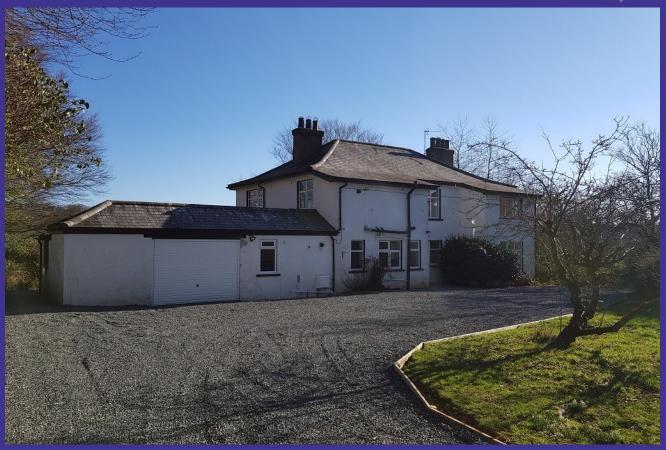

# Challonsleigh,

Tavistock,

- Charming detached home
- Breakfast room
- Sun room
- Garage and driveway parking

**PL19 9EL** 

## **Property Description**

- Kitchen/Breakfast room with built-in electric cooker, extractor fan and plumbing for a dishwasher and underfloor heating
- Utility area with plumbing for a washing machine
- Dining room with double aspect windows
- Lounge with gas fire
- Downstairs cloakroom
- Reception room
- Sunroom
- Master bedroom with double aspect windows, built-in wardrobes and an en-suite shower room with heated towel rail
- 3 Further Double bedrooms
- Bathroom with a mixer shower over the bath, separate shower cubicle and heated towel rail
- Gas central heating
- Double glazing