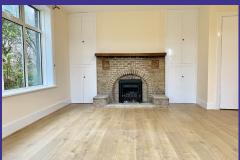

## **Property Description**

- Kitchen/Breakfast room with built-in electric cooker, extractor fan and plumbing for a dishwasher and underfloor heating
- Utility area with plumbing for a washing machine
- Dining room with double aspect windows
- Lounge with gas fire
- Downstairs cloakroom
- Reception room
- Sunroom
- Master bedroom with double aspect windows, built-in wardrobes and an en-suite shower room with heated towel rail
- 3 Further Double bedrooms
- Bathroom with a mixer shower over the bath, separate shower cubicle and heated towel rail
- Gas central heating
- Double glazing