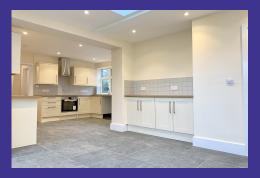

## **Property Description**

- Kitchen/Breakfast room with built-in electric cooker, extractor fan and plumbing for a dishwasher and underfloor heating
- Utility area with plumbing for a washing machine
- Dining room with double aspect windows
- Lounge with gas fire
- Downstairs cloakroom
- Reception room
- Sunroom
- Master bedroom with double aspect windows, built-in wardrobes and an en-suite shower room with heated towel rail
- 3 Further Double bedrooms
- Bathroom with a mixer shower over the bath, separate shower cubicle and heated towel rail
- Gas central heating
- Double glazing