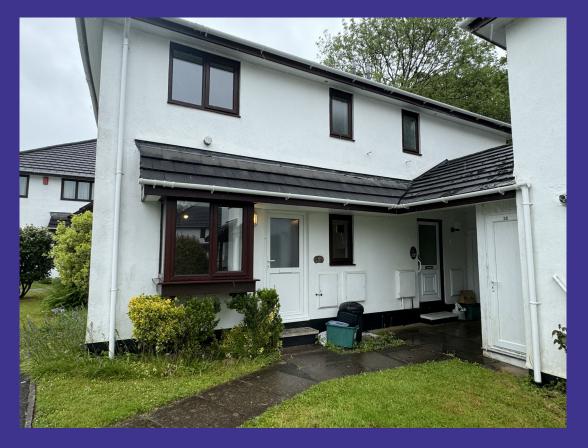

## 21 Rivercourt,

- Tavistock,
- Devon, PL19 0HL

- Beautiful riverside location
- Parking
- Level walking into town
- Communal gardens

## **Property Description**

- Kitchen with an electric cooker point and plumbing for a washing machine
- Lounge
- 1 Double bedroom with electric panel heater
- Shower room
- Communal garden with a storage shed, and bin cupboard
- Electric panel heating
- Double glazing
- 1 Allocated parking space