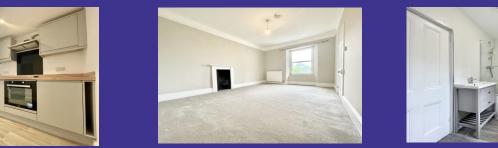

## **Property Description**

- Kitchen with built in electric hob, oven, extractor fan and
- plumbing for dishwasher
- Utility/breakfast room with plumbing for washing machine
- 3 Reception rooms
- 2 Double bedrooms with amazing views and further 2 double bedrooms with feature fire places
- Bathroom with electric shower over bath
- Separate toilet
- Gas central heating
- Double glazing
- Garage with driveway Parking
- Garden and patio area
- Courtyard