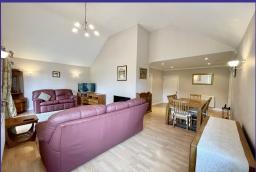

## **Property Description**

- Kitchen with electric cooker, fridge freezer, washing machine and tumble dryer
- Lounge/Dining room with wood burner
- 2 Double bedrooms
- Bathroom hand held shower over bath
- Wet room with heated towel rail
- Oil central fired heating
- Double glazing
- (Internet and Water are included in the rental) excludes Electric, Oil and council tax