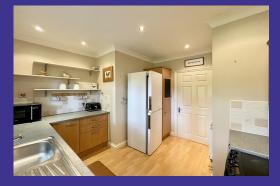

## **Property Description**

- Kitchen with electric cooker, fridge freezer, washing machine and tumble dryer
- Lounge/Dining room with wood burner
- 2 Double bedrooms
- Bathroom hand held shower over bath
- Wet room with heated towel rail
- Oil central fired heating
- Double glazing
- (Internet and Water are included in the rental) excludes Electric, Oil and council tax