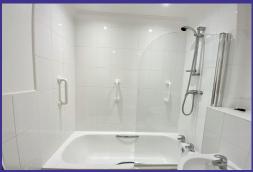

## **Property Description**

- Open plan kitchen/living room with built-in electric cooker, hob, extractor, washer/dryer
- and fridge/freezer
- 1 Double bedroom
- Bathroom with a mixer shower
- Gas Central heating
- Double glazing
- Communal Garden
- **Parking**