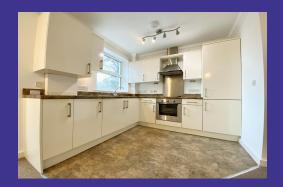

## **Property Description**

- Open plan kitchen/living room with built-in electric cooker, hob, extractor, washer/dryer
- and fridge/freezer
- 1 Double bedroom
- Bathroom with a mixer shower
- Gas Central heating
- Double glazing
- Communal Garden
- **Parking**