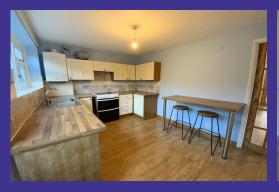

## **Property Description**

- Kitchen with electric cooker point, plumbing for washing and plumbing for dishwasher and a breakfast bar
- Lounge with gas fire
- 2 Double bedrooms with built in wardrobes
- Bathroom with power shower over bath
- Gas central heating
- Double glazing
- Garden and decking area with shed
- Driveway parking