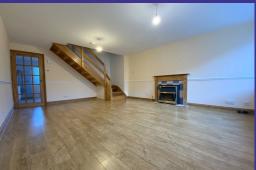

## **Property Description**

- Kitchen with electric cooker point, plumbing for washing and plumbing for dishwasher and a breakfast bar
- Lounge with gas fire
- 2 Double bedrooms with built in wardrobes
- Bathroom with power shower over bath
- Gas central heating
- Double glazing
- Garden and decking area with shed
- Driveway parking