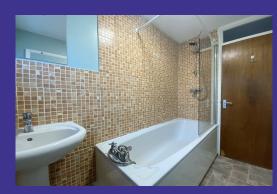

## **Property Description**

- Kitchen with electric cooker point, plumbing for washing and plumbing for dishwasher and a breakfast bar
- Lounge with gas fire
- 2 Double bedrooms with built in wardrobes
- Bathroom with power shower over bath
- Gas central heating
- Double glazing
- Garden and decking area with shed
- Driveway parking