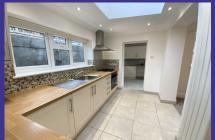

## **Property Description**

- Entrance porch
- Kitchen with a built-in electric oven, gas hob and extractor
- Lounge
- Study area
- Utility room with plumbing for a washing machine
- Bathroom with a shower over the bath
- Lounge with an electric fire
- 2 Double bedrooms one with large cupboard
- 1 Single bedroom
- Gas central heating
- Double glazing
- Low maintenance front garden, patio areas to the side and rear with a garden shed
- 1 Off road parking space