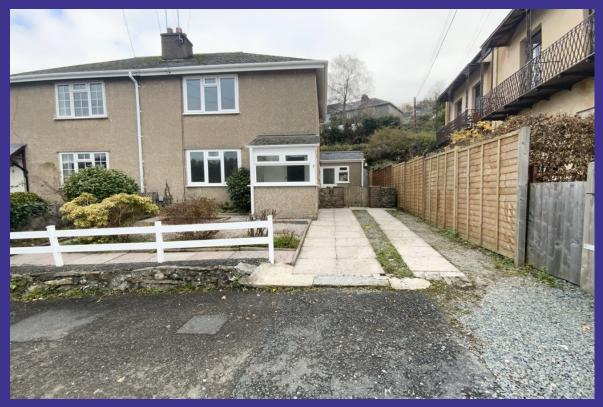

## GB Property Management and Lettings

**REF 2415** 

Unfurnished, 3 bedroomed semi-detached house situated on the edge of Tavistock town and within easy walking distance to the local Schools, amenities and commuting links.

£995.00PCM

1 The Lawn
Tavistock,
PL19 OHR

- Well presented
- Quiet cul-de-sac
- Walking distance to town centre
- Off road parking

## **Property Description**

- Entrance porch
- Kitchen with a built-in electric oven, gas hob and extractor
- Lounge
- Study area
- Utility room with plumbing for a washing machine
- Bathroom with a shower over the bath
- Lounge with an electric fire
- 2 Double bedrooms one with large cupboard
- 1 Single bedroom
- Gas central heating
- Double glazing
- Low maintenance front garden, patio areas to the side and rear with a garden shed
- 1 Off road parking space