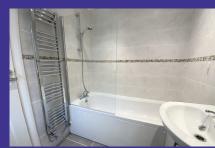

## **Property Description**

- Entrance porch
- Kitchen with a built-in electric oven, gas hob and extractor
- Lounge
- Study area
- Utility room with plumbing for a washing machine
- Bathroom with a shower over the bath
- Lounge with an electric fire
- 2 Double bedrooms one with large cupboard
- 1 Single bedroom
- Gas central heating
- Double glazing
- Low maintenance front garden, patio areas to the side and rear with a garden shed
- 1 Off road parking space