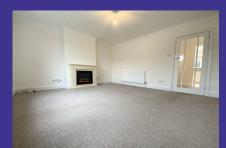

## **Property Description**

- Entrance porch
- Kitchen with a built-in electric oven, gas hob and extractor
- Lounge
- Study area
- Utility room with plumbing for a washing machine
- Bathroom with a shower over the bath
- Lounge with an electric fire
- 2 Double bedrooms one with large cupboard
- 1 Single bedroom
- Gas central heating
- Double glazing
- Low maintenance front garden, patio areas to the side and rear with a garden shed
- 1 Off road parking space