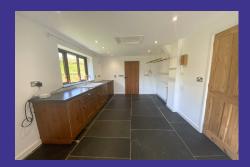

## **Property Description**

- Open plan Lounge/Dining/Kitchen with aga, electric oven, hob,
- extractor and kitchen island and wood burner
- Utility room with plumbing for a washing machine
- 3 Double bedrooms
- Bathroom with shower over bath and a heated towel rail
- Study
- Boiler room/Boot room
- Wet room with a heated towel rail
- Oil fired central heating
- Double glazing
- Garden with shed
- Driveway parking