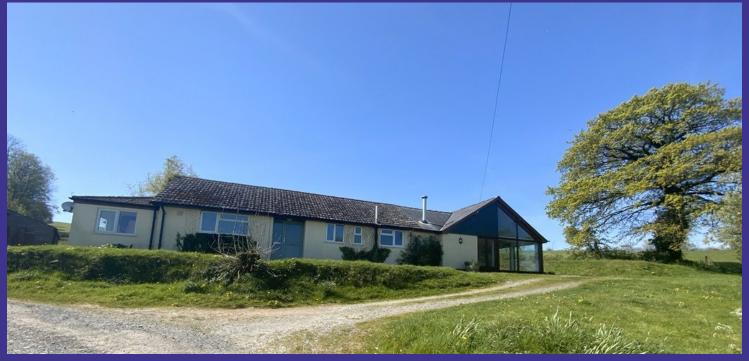

## **REF 2804**

Spacious detached unfurnished 3 bedroomed property offering open plan living located in a rural setting within the hamlet of Bradstone, near to the popular market town of Tavistock, with stunning views of the rolling fields.

£1100.00PCM

Saladin, Bradstone, Tavistock, PL19 0QS

- Detached bungalow
- Semi rural location
- Open plan living
- Stunning views

## **Property Description**

- Open plan Lounge/Dining/Kitchen with aga, electric oven, hob,
- extractor and kitchen island and wood burner
- Utility room with plumbing for a washing machine
- 3 Double bedrooms
- Bathroom with shower over bath and a heated towel rail
- Study
- Boiler room/Boot room
- Wet room with a heated towel rail
- Oil fired central heating
- Double glazing
- Garden with shed
- Driveway parking