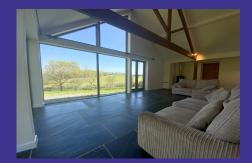

## **Property Description**

- Open plan Lounge/Dining/Kitchen with aga, electric oven, hob,
- extractor and kitchen island and wood burner
- Utility room with plumbing for a washing machine
- 3 Double bedrooms
- Bathroom with shower over bath and a heated towel rail
- Study
- Boiler room/Boot room
- Wet room with a heated towel rail
- Oil fired central heating
- Double glazing
- Garden with shed
- Driveway parking