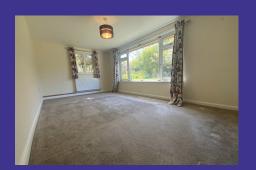

## **Property Description**

- Open plan Lounge/Dining/Kitchen with aga, electric oven, hob,
- extractor and kitchen island and wood burner
- Utility room with plumbing for a washing machine
- 3 Double bedrooms
- Bathroom with shower over bath and a heated towel rail
- Study
- Boiler room/Boot room
- Wet room with a heated towel rail
- Oil fired central heating
- Double glazing
- Garden with shed
- Driveway parking