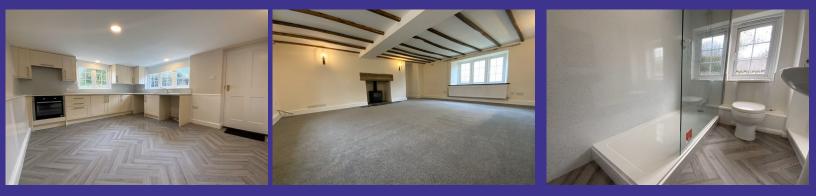

## **Property Description**

- Kitchen/dining room, with built in electric cooker, extractor fan and plumbing for dishwasher
- Lounge with woodburner
- 3 Double bedrooms
- Newly fitted shower room with heated towel rail
- Oil fired central heating
- Double glazing
- Garden area with patio and garage